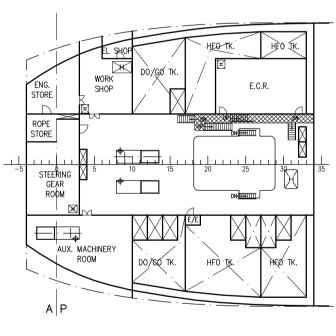

|         | Project: SEAHORSE 35<br>FALCON MARITIME A/S         |                                                                                                 | Project No.: M245          |
|---------|-----------------------------------------------------|-------------------------------------------------------------------------------------------------|----------------------------|
|         |                                                     |                                                                                                 | Scale: 1:400 Size: A1      |
| MT<br>→ | MV DRAGONERA                                        |                                                                                                 | Drw.: HND Date: 2016-03-17 |
|         |                                                     |                                                                                                 | QC.: MHS Date: 2016-03-17  |
|         |                                                     |                                                                                                 | Drg. No.: 009-01           |
|         | Odense M<br>Sverigesgade 4. DK<br>www.odensemaritim | aritime Technology A/S<br>5000 Odense C. Denmark. Tel. +45 4580 2037. Fax +45 4580 8137<br>e.dk | Sheet 1 of 1 Rev.: -       |
| 3       |                                                     | 2                                                                                               | 1                          |