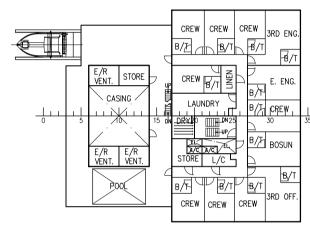

|         | Project: SEAHORSE 35<br>FALCON MARITIME A/S         |                                                                                                 | Project No.: M245          |
|---------|-----------------------------------------------------|-------------------------------------------------------------------------------------------------|----------------------------|
|         |                                                     |                                                                                                 | Scale: 1:400 Size: A1      |
| MT<br>→ | MV DRAGONERA                                        |                                                                                                 | Drw.: HND Date: 2016-03-17 |
|         |                                                     |                                                                                                 | QC.: MHS Date: 2016-03-17  |
|         |                                                     |                                                                                                 | Drg. No.: 009-01           |
|         | Odense M<br>Sverigesgade 4. DK<br>www.odensemaritim | aritime Technology A/S<br>5000 Odense C. Denmark. Tel. +45 4580 2037. Fax +45 4580 8137<br>e.dk | Sheet 1 of 1 Rev.: -       |
| 3       |                                                     | 2                                                                                               | 1                          |