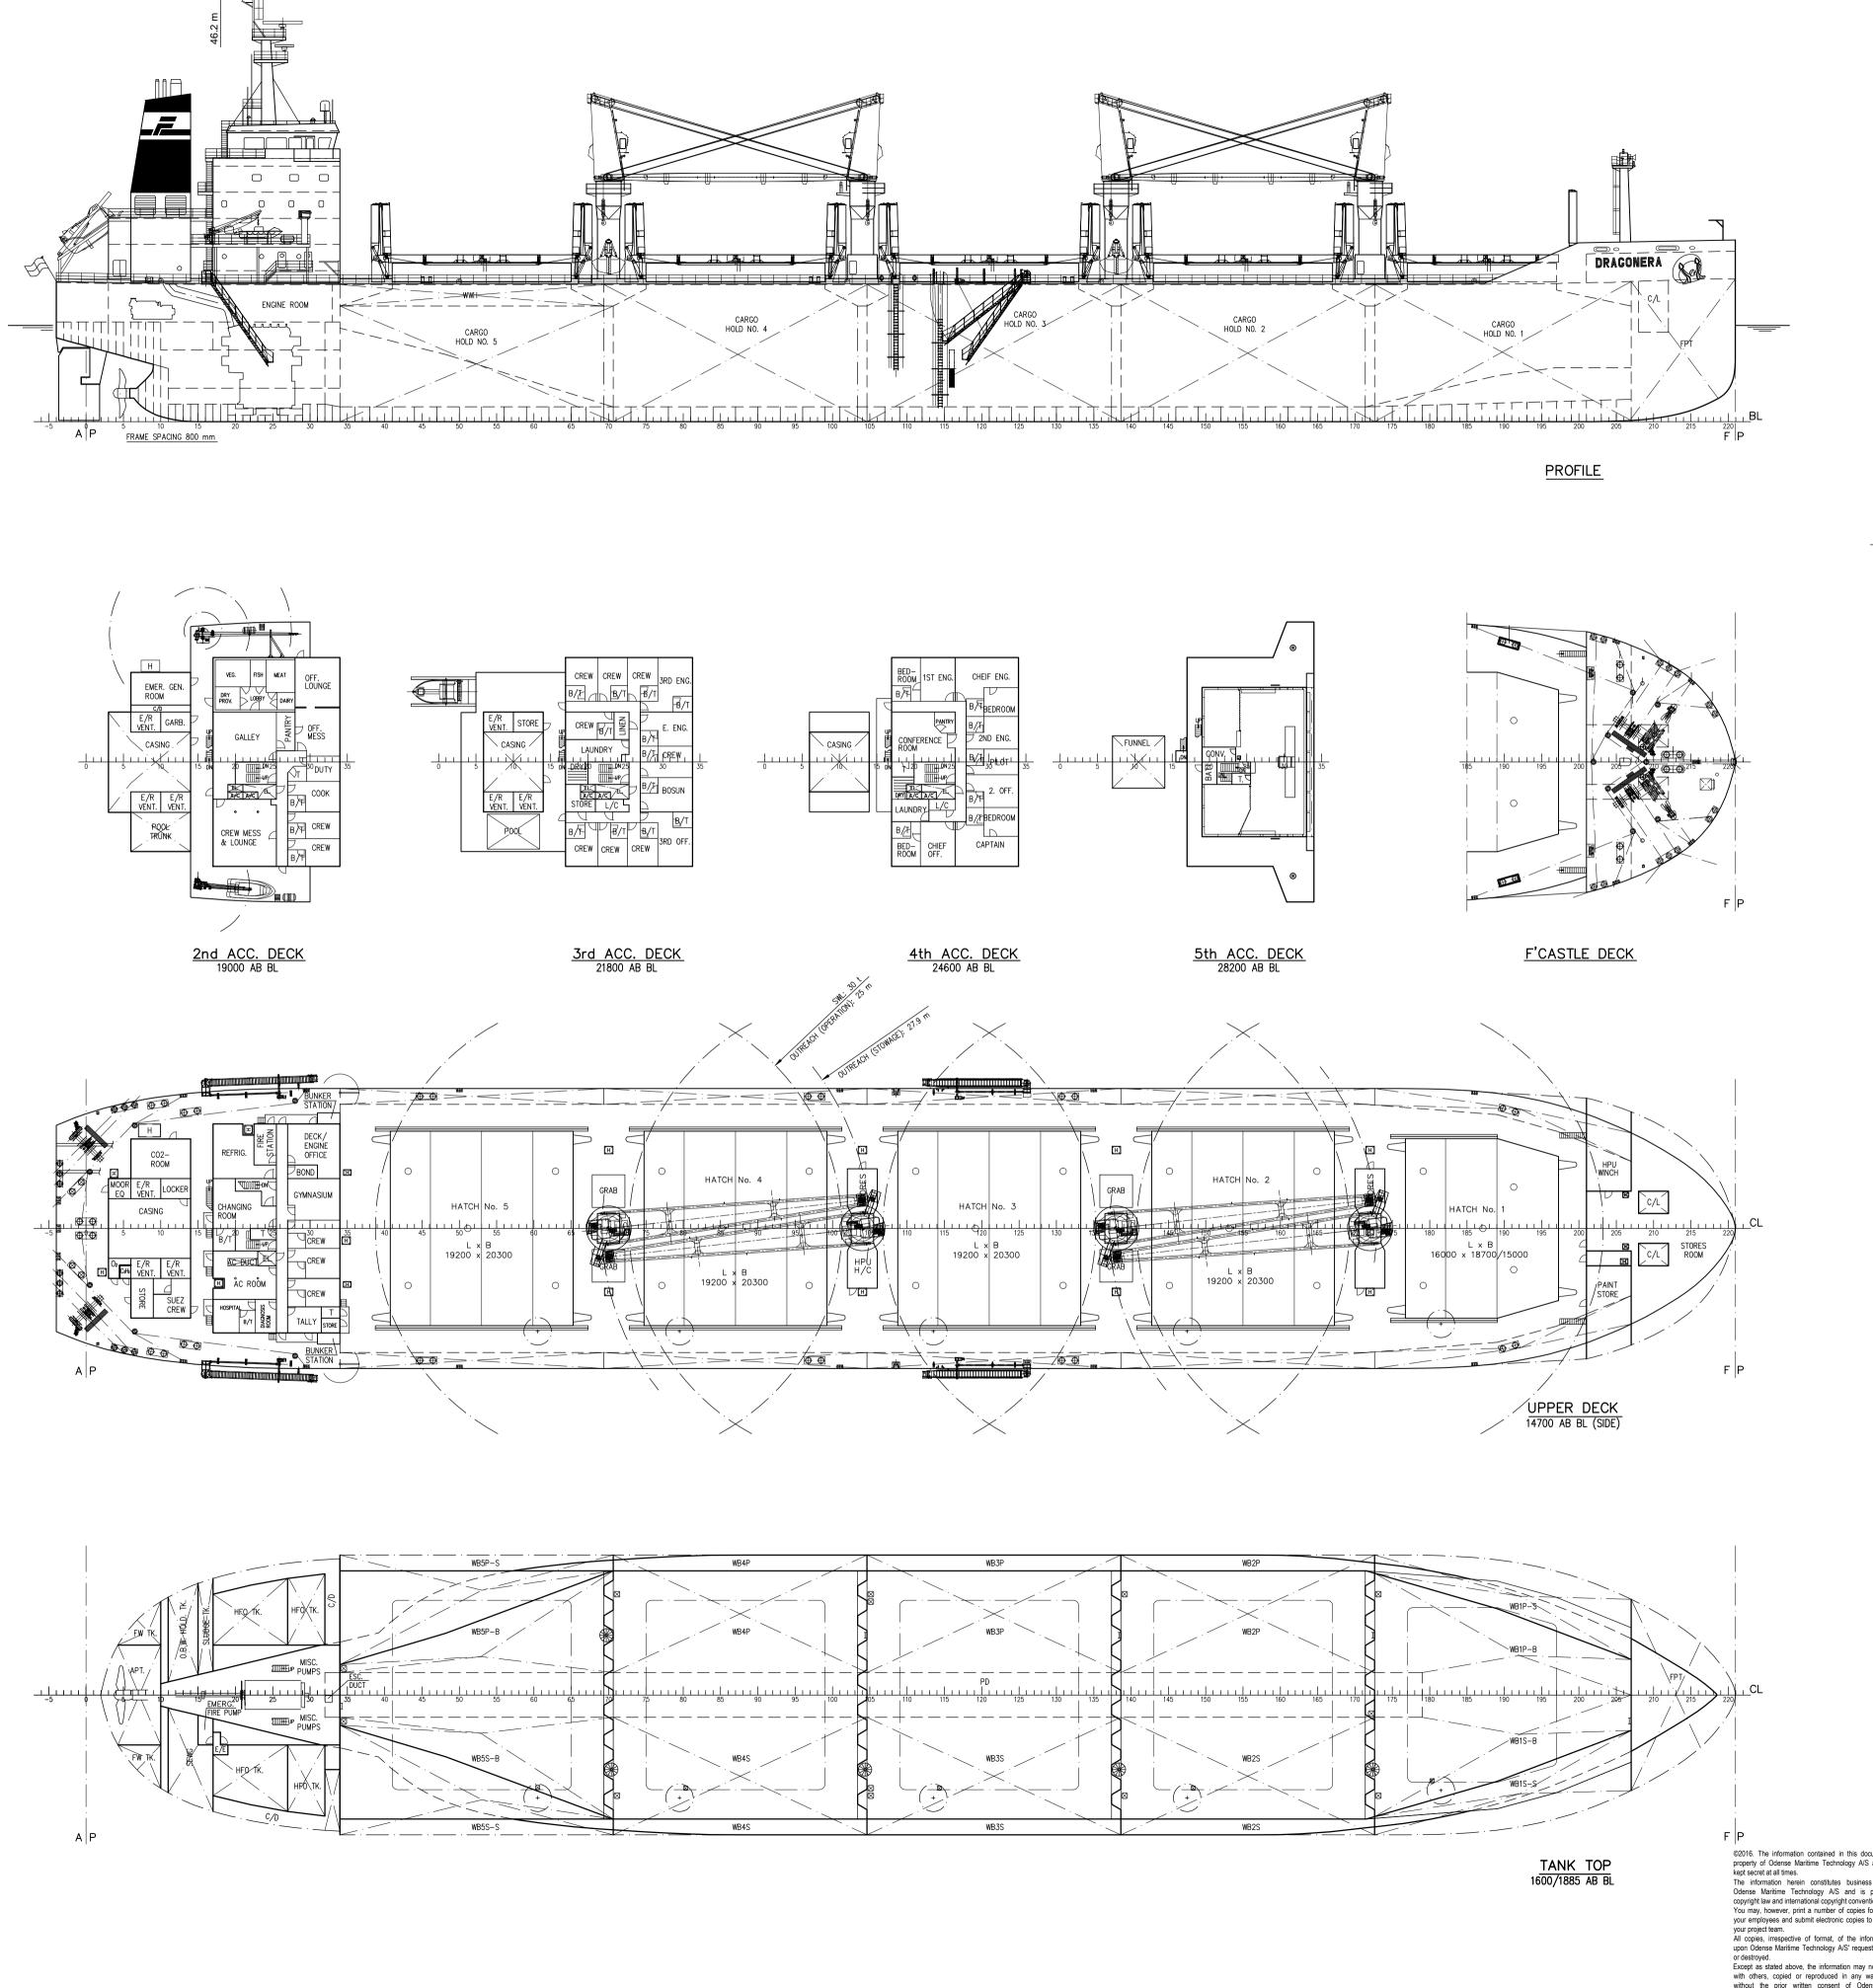

|         | Project: SEAHORSE 35<br>FALCON MARITIME A/S         |                                                                                                 | Project No.: M245          |
|---------|-----------------------------------------------------|-------------------------------------------------------------------------------------------------|----------------------------|
|         |                                                     |                                                                                                 | Scale: 1:400 Size: A1      |
| MT<br>→ | MV DRAGONERA                                        |                                                                                                 | Drw.: HND Date: 2016-03-17 |
|         |                                                     |                                                                                                 | QC.: MHS Date: 2016-03-17  |
|         |                                                     |                                                                                                 | Drg. No.: 009-01           |
|         | Odense M<br>Sverigesgade 4. DK<br>www.odensemaritim | aritime Technology A/S<br>5000 Odense C. Denmark. Tel. +45 4580 2037. Fax +45 4580 8137<br>e.dk | Sheet 1 of 1 Rev.: -       |
| 3       |                                                     | 2                                                                                               | 1                          |