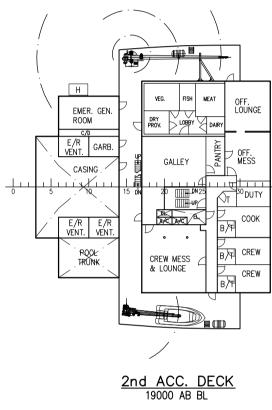

|         | Project: SEAHORSE 35<br>FALCON MARITIME A/S         |                                                                                                 | Project No.: M245          |
|---------|-----------------------------------------------------|-------------------------------------------------------------------------------------------------|----------------------------|
|         |                                                     |                                                                                                 | Scale: 1:400 Size: A1      |
| MT<br>→ | MV DRAGONERA                                        |                                                                                                 | Drw.: HND Date: 2016-03-17 |
|         |                                                     |                                                                                                 | QC.: MHS Date: 2016-03-17  |
|         |                                                     |                                                                                                 | Drg. No.: 009-01           |
|         | Odense M<br>Sverigesgade 4. DK<br>www.odensemaritim | aritime Technology A/S<br>5000 Odense C. Denmark. Tel. +45 4580 2037. Fax +45 4580 8137<br>e.dk | Sheet 1 of 1 Rev.: -       |
| 3       |                                                     | 2                                                                                               | 1                          |