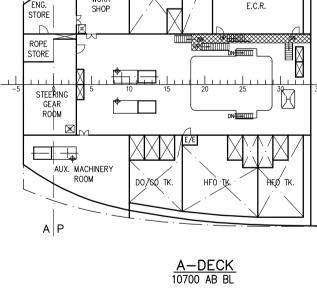

|         | Project: SEAHORSE 35<br>FALCON MARITIME A/S         |                                                                                                 | Project No.: M245          |
|---------|-----------------------------------------------------|-------------------------------------------------------------------------------------------------|----------------------------|
|         |                                                     |                                                                                                 | Scale: 1:400 Size: A1      |
| MT<br>→ | MV DRAGONERA                                        |                                                                                                 | Drw.: HND Date: 2016-03-17 |
|         |                                                     |                                                                                                 | QC.: MHS Date: 2016-03-17  |
|         |                                                     |                                                                                                 | Drg. No.: 009-01           |
|         | Odense M<br>Sverigesgade 4. DK<br>www.odensemaritim | aritime Technology A/S<br>5000 Odense C. Denmark. Tel. +45 4580 2037. Fax +45 4580 8137<br>e.dk | Sheet 1 of 1 Rev.: -       |
| 3       |                                                     | 2                                                                                               | 1                          |