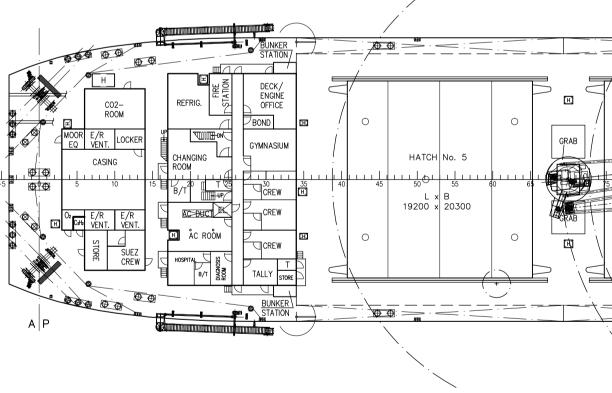

|         | Project: SEAHORSE 35<br>FALCON MARITIME A/S         |                                                                                                 | Project No.: M245          |
|---------|-----------------------------------------------------|-------------------------------------------------------------------------------------------------|----------------------------|
|         |                                                     |                                                                                                 | Scale: 1:400 Size: A1      |
| MT<br>→ | MV DRAGONERA                                        |                                                                                                 | Drw.: HND Date: 2016-03-17 |
|         |                                                     |                                                                                                 | QC.: MHS Date: 2016-03-17  |
|         |                                                     |                                                                                                 | Drg. No.: 009-01           |
|         | Odense M<br>Sverigesgade 4. DK<br>www.odensemaritim | aritime Technology A/S<br>5000 Odense C. Denmark. Tel. +45 4580 2037. Fax +45 4580 8137<br>e.dk | Sheet 1 of 1 Rev.: -       |
| 3       |                                                     | 2                                                                                               | 1                          |