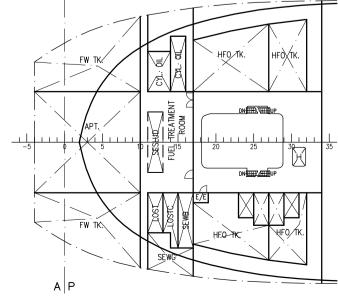

|         | Project: SEAHORSE 35<br>FALCON MARITIME A/S         |                                                                                                 | Project No.: M245          |
|---------|-----------------------------------------------------|-------------------------------------------------------------------------------------------------|----------------------------|
|         |                                                     |                                                                                                 | Scale: 1:400 Size: A1      |
| MT<br>→ | MV DRAGONERA                                        |                                                                                                 | Drw.: HND Date: 2016-03-17 |
|         |                                                     |                                                                                                 | QC.: MHS Date: 2016-03-17  |
|         |                                                     |                                                                                                 | Drg. No.: 009-01           |
|         | Odense M<br>Sverigesgade 4. DK<br>www.odensemaritim | aritime Technology A/S<br>5000 Odense C. Denmark. Tel. +45 4580 2037. Fax +45 4580 8137<br>e.dk | Sheet 1 of 1 Rev.: -       |
| 3       |                                                     | 2                                                                                               | 1                          |