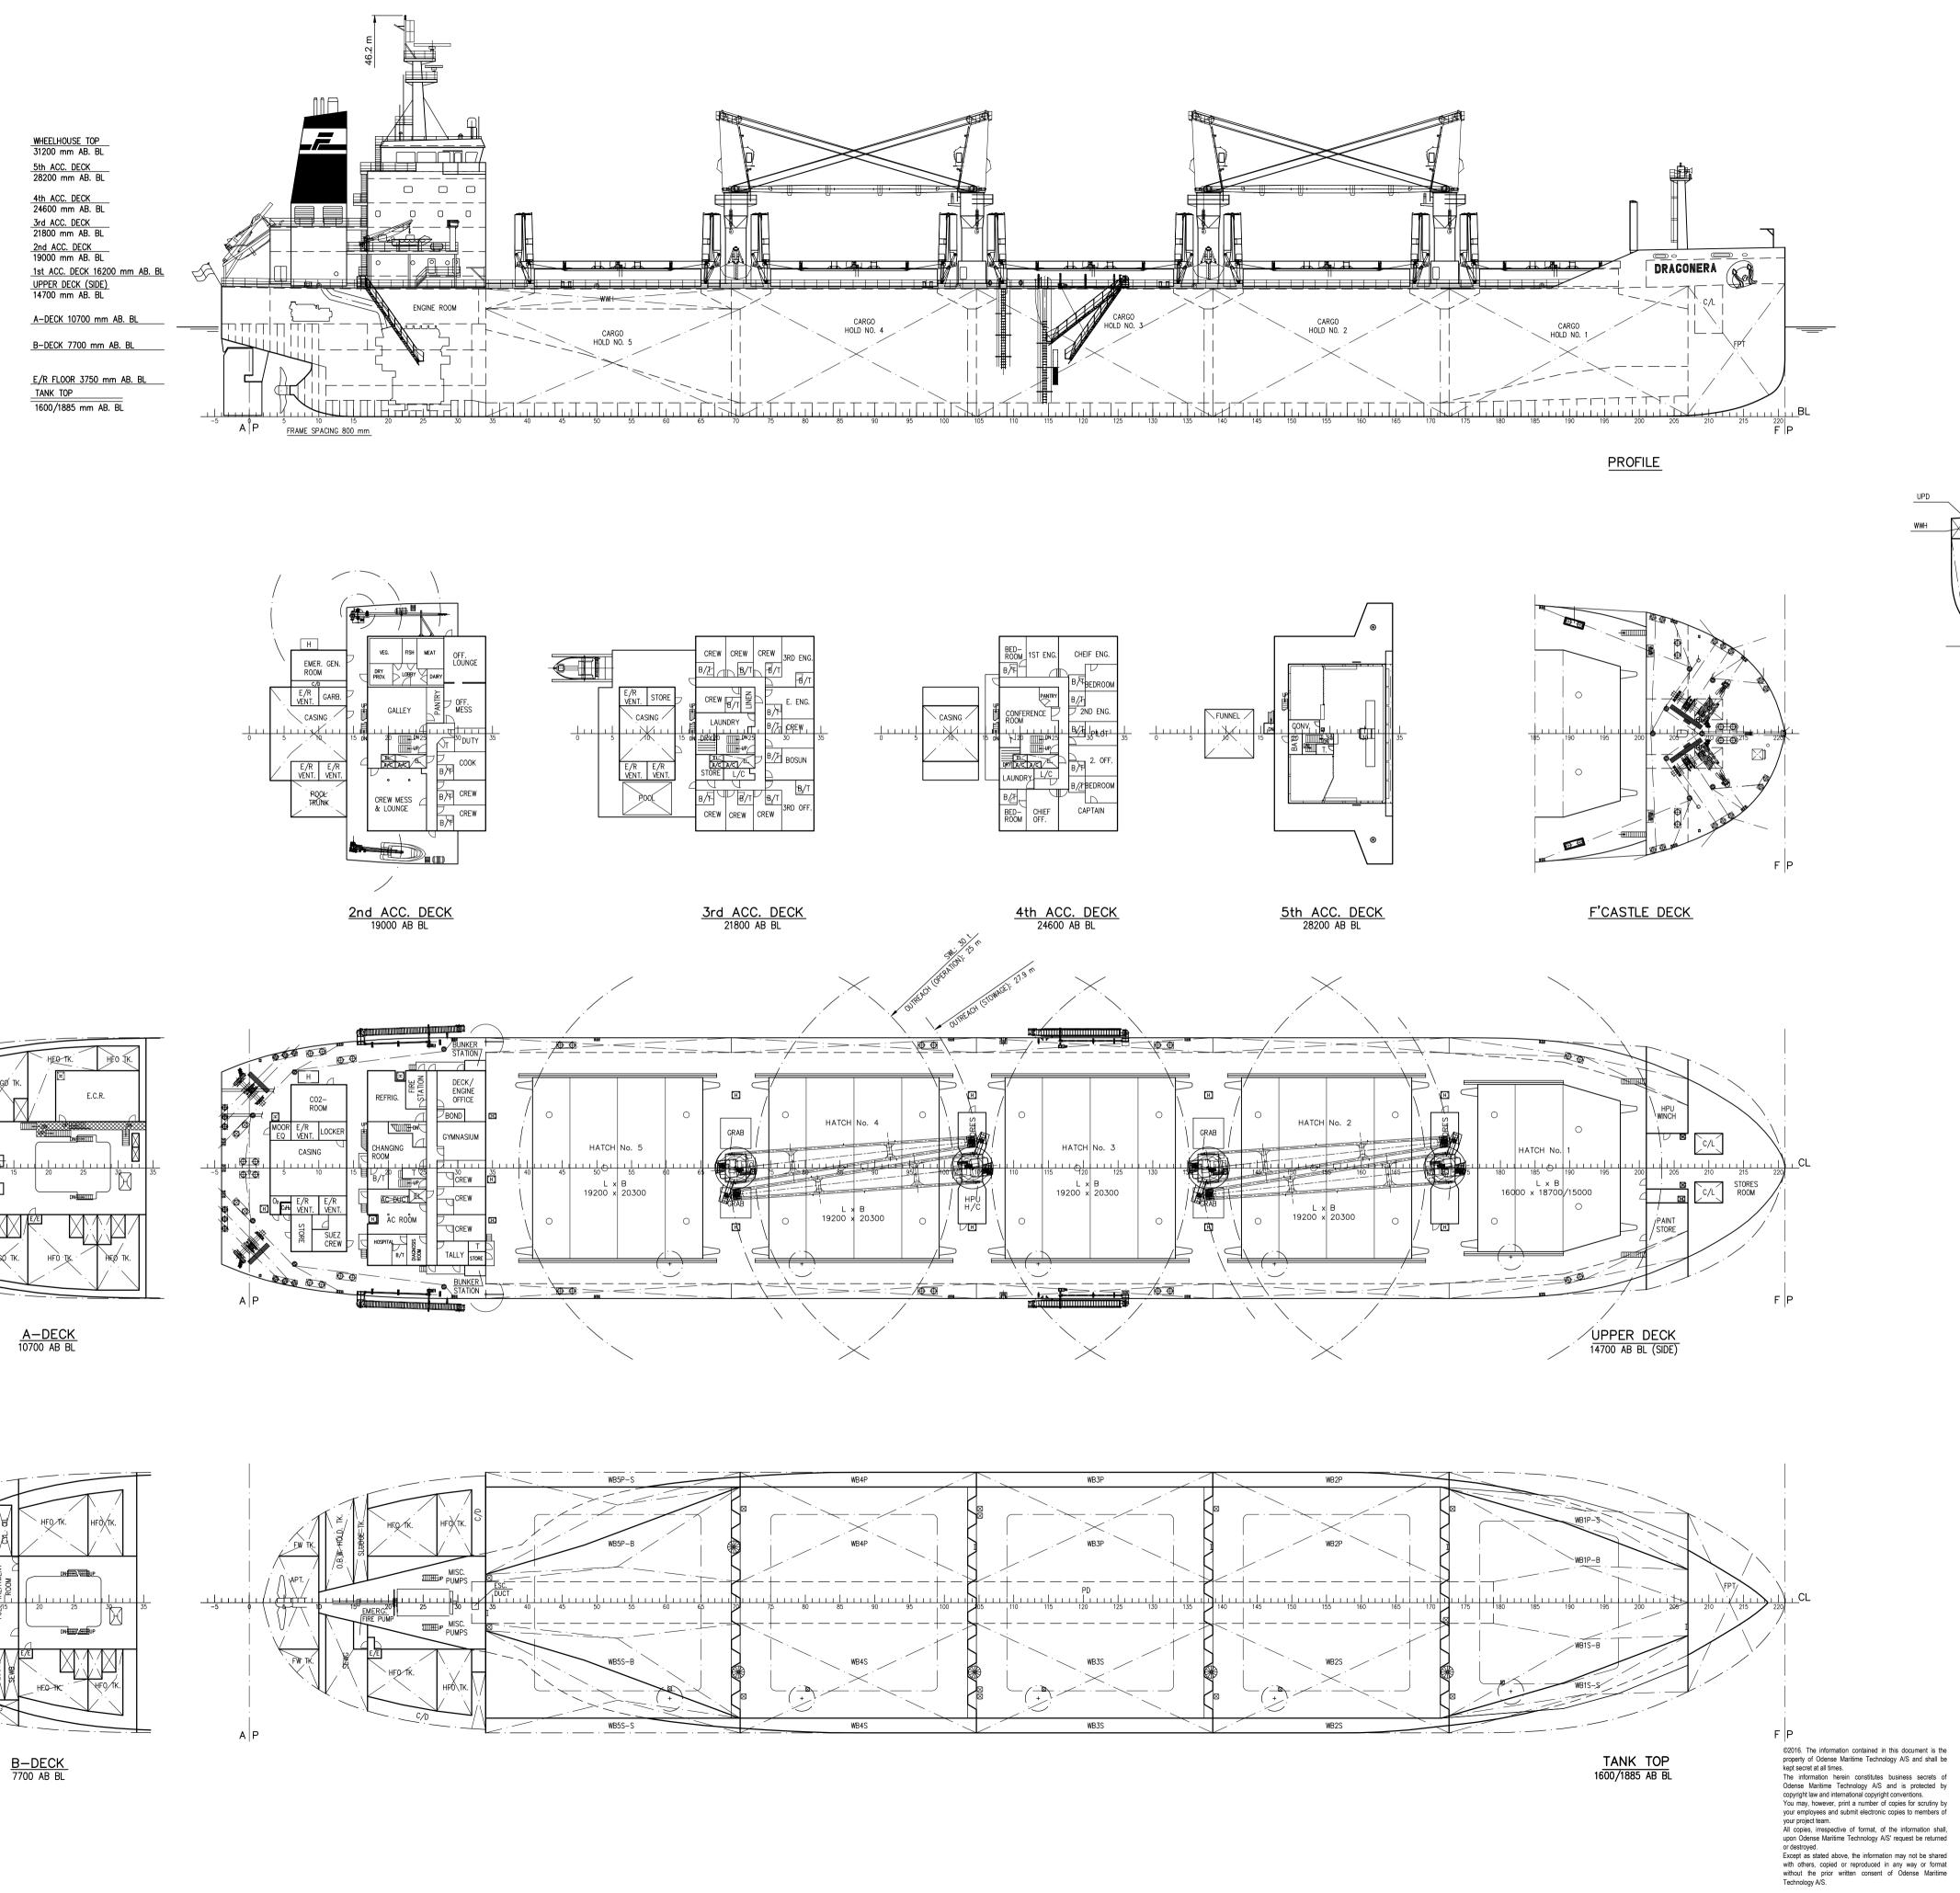

|         | Project: SEAHORSE 35<br>FALCON MARITIME A/S         |                                                                                                 | Project No.: M245          |
|---------|-----------------------------------------------------|-------------------------------------------------------------------------------------------------|----------------------------|
|         |                                                     |                                                                                                 | Scale: 1:400 Size: A1      |
| MT<br>→ | MV DRAGONERA                                        |                                                                                                 | Drw.: HND Date: 2016-03-17 |
|         |                                                     |                                                                                                 | QC.: MHS Date: 2016-03-17  |
|         |                                                     |                                                                                                 | Drg. No.: 009-01           |
|         | Odense M<br>Sverigesgade 4. DK<br>www.odensemaritim | aritime Technology A/S<br>5000 Odense C. Denmark. Tel. +45 4580 2037. Fax +45 4580 8137<br>e.dk | Sheet 1 of 1 Rev.: -       |
| 3       |                                                     | 2                                                                                               | 1                          |